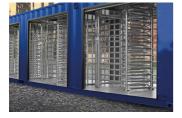

# **Temporary Turnstiles**

Monitor and control anyone who enters your site with an access control turnstile from half height to full height turnstiles for maximum site security.

Half and full height turnstile options

CSCS card checks

Block access to certain users

Full audit log of every entry and exit