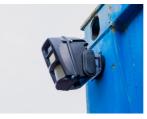

# **Key Features**

High Definition Cameras 4 x HD cameras (360 degree view) with 24hour recording

#### AI (Artificial Intelligence)

The system uses AI to only detect humans or vehicles. False alarms such as animals and foliage are dismissed.