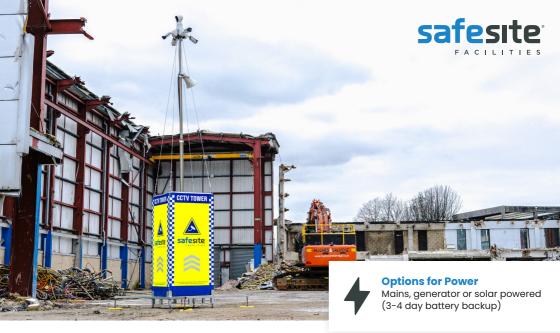

# RAPID DEPLOYMENT MOBILE CCTV TOWER

Rapid Deployment Mobile CCTV Towers provide the ultimate visual deterrent against intruders. Deployable virtually anywhere, with or without power, your site will be protected by advanced AI cameras. Ideal for construction, demolition and vacant properties.

#### **Highly Visual Deterrent**

Tower has florescent yellow police-like colours and a mast that extends up to 5m high.

#### **Highly Visual Signage**

Displayed around your site to inform intruders the site is protected. Fully GDPR compliant.