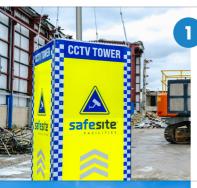

# RAPID DEPLOYMENT MOBILE CCTV TOWER

Rapid Deployment Mobile CCTV Towers provide the ultimate visual deterrent against intruders. Deployable virtually anywhere, with or without power, your site will be protected by advanced AI cameras. Ideal for construction, demolition and vacant properties.

#### **Highly Visual Deterrent**

Tower has florescent yellow police-like colours and a mast that extends up to 5m high.

#### **Highly Visual Signage**

Displayed around your site to inform intruders the site is protected. Fully GDPR compliant.