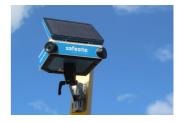

# RAPID DEPLOYMENT MOBILE CCTV TOWER

Rapid Deployment Mobile CCTV Towers provide the ultimate visual deterrent against intruders. Deployable virtually anywhere, with or without power, your site will be protected by advanced AI cameras. Ideal for construction, demolition and vacant properties.

#### **Highly Visual Deterrent**

Tower has florescent yellow police-like colours and a mast that extends up to 5m high.

#### **Highly Visual Signage**

Displayed around your site to inform intruders the site is protected. Fully GDPR compliant.